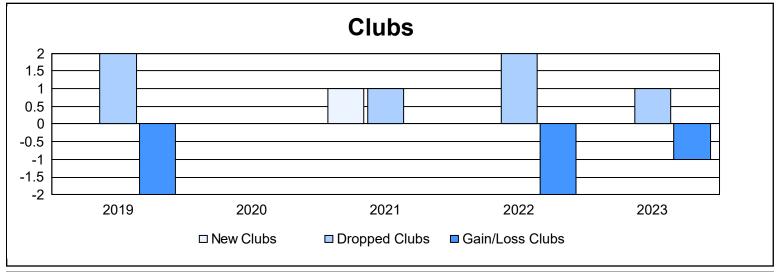

District 12 O As of June 2023 Cumulative

| Year      | New<br>Clubs | Dropped<br>Clubs | Gain/<br>Loss<br>Clubs | New<br>Members | Charter<br>Members | Reinstate<br>Members | Transfer<br>Members | Total<br>Member<br>Added | Total<br>Members<br>Dropped | Gain/<br>Loss<br>Members |
|-----------|--------------|------------------|------------------------|----------------|--------------------|----------------------|---------------------|--------------------------|-----------------------------|--------------------------|
| 2018-2019 | 0            | 2                | -2                     | 102            | 7                  | 2                    | 8                   | 119                      | 158                         | -39                      |
| 2019-2020 | 0            | 0                | 0                      | 64             | 2                  | 6                    | 12                  | 84                       | 159                         | -75                      |
| 2020-2021 | 1            | 1                | 0                      | 83             | 27                 | 8                    | 3                   | 121                      | 129                         | -8                       |
| 2021-2022 | 0            | 2                | -2                     | 78             | 3                  | 2                    | 5                   | 88                       | 159                         | -71                      |
| 2022-2023 | 0            | 1                | -1                     | 57             | 6                  | 7                    | 3                   | 73                       | 126                         | -53                      |
| Average   | 0            | 1                | -1                     | 77             | 9                  | 5                    | 6                   | 97                       | 146                         | -49                      |